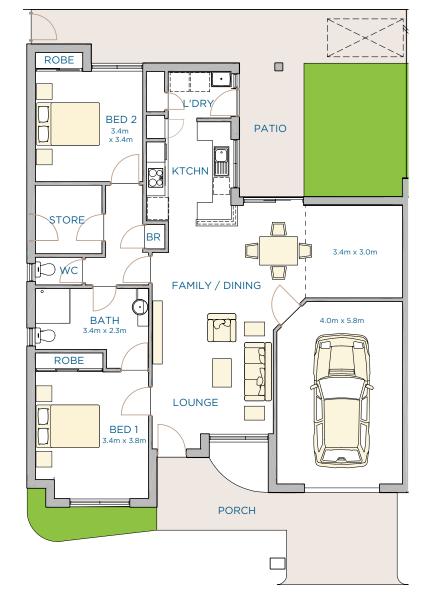

## SPACIOUS VILLAS - 2 BED

Embrace the community lifestyle without losing your personal space



These delightful 2 bedroom, 1.5 bathroom villas offer loads of storage and ample outdoor space. Enjoy your quiet time in the open-planned dining and lounge and spill out onto your private courtyard when the family visit.

The master bedroom offers the convenience of built-in robes and an en-suite bathroom.

The fully enclosed garage with remote controlled rollerdoor will ensure your car is protected from the elements.

Double brick construction

R-3.5 insulation

Gas/ Electric HWS



Example floor plan