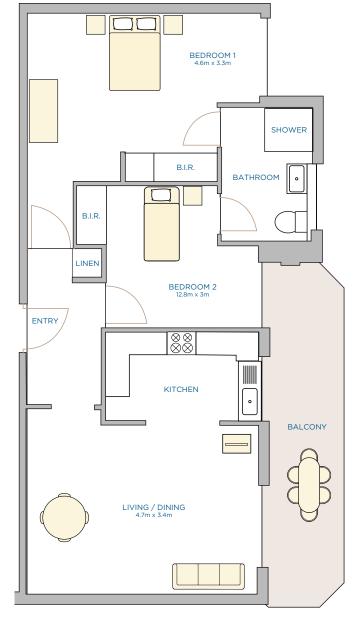

## MAVIS CLEAVER COURT - 2 BED

Adaptable apartments in a secure building



Private, secure and affordable with dual lift access in the celebrated SwanCare Bentley Park community.

Refurbished with modernised kitchens and bathrooms, these apartments boast open living areas with quality floor coverings, and a flexible outdoor space for terrace gardening, storage or entertaining.

The adaptable design allows the second bedroom to be used as a guest room, study - or both!

| Secure complex        |
|-----------------------|
| Reverse cycle air-con |
| Dual lift access      |
| Electric HWS          |



Example floor plan